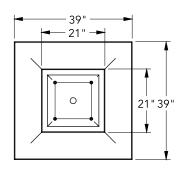

## POP UP PLANTER

| Elements | Length<br>inch | Width<br>inch | Height<br>inch | Weight<br>lbs/p |
|----------|----------------|---------------|----------------|-----------------|
| ZB.PU.01 | 39             | 39            | 25 1/2         | 703             |

## **Shape**