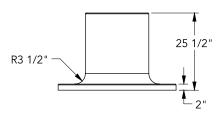

## POP UP PLANTER

| Elements | Length<br>inch | Width<br>inch | Height<br>inch | Weight<br>lbs/p |
|----------|----------------|---------------|----------------|-----------------|
| ZB.PU.01 | 39             | 39            | 25 1/2         | 703             |

# Handling