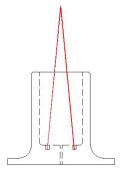

## POP UP PLANTER

| Elements | Length<br>inch | Width<br>inch | Height<br>inch | Weight<br>lbs/p |
|----------|----------------|---------------|----------------|-----------------|
| ZB.PU.01 | 39             | 39            | 25 1/2         | 703             |

<sup>!</sup> Special custom manufacturing. Order and delivery time on request

## **Shape**





# Handling



## Designer



Roel Vandebeek

# **Product description**

### Characteristics

- Prefabricated concrete element
- Finish:
  - Acid wash: a light acid etch finish with an even and flat texture across the entire surface
  - Weatherstone: a sandblast finish exposing rock and giving a subtle texture and weathered look
- Hidden Anchoring

#### **Delivery information**

Delivery only on pallets

## **Project study information**

Specific dimensions in custom manufacturing (only on order): on demand

## **Shipping fees**

On demand

### Colors\*

### Acid wash



#### Weatherstone



<sup>\*</sup> Additional colors available on WausauTile.com