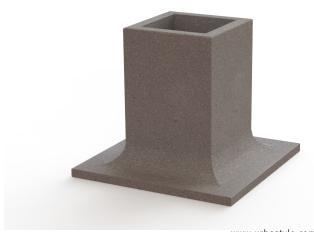

## POP UP PLANTER

| Elements | Length<br>inch | Width<br>inch | Height<br>inch | Weight<br>lbs/p |
|----------|----------------|---------------|----------------|-----------------|
| ZB.PU.01 | 39             | 39            | 25 1/2         | 703             |

## **Shape**

### Characteristics

- Prefabricated concrete element
- Finish:
  - Acid wash: a light acid etch finish with an even and flat texture across the entire surface
  - Weatherstone: a sandblast finish exposing rock and giving a subtle texture and weathered look
- Hidden Anchoring