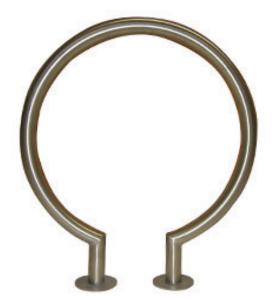

### Surface Mount Stainless Steel Circle Bike Rack

#### Product Data

| 1 Toddet Data |                                   |
|---------------|-----------------------------------|
| Size          | 26" dia x 30" h                   |
| Weight        | 20 lbs                            |
| Material      | Stainless Steel<br>Brushed Finish |
| Anchoring     | Surface Mount                     |