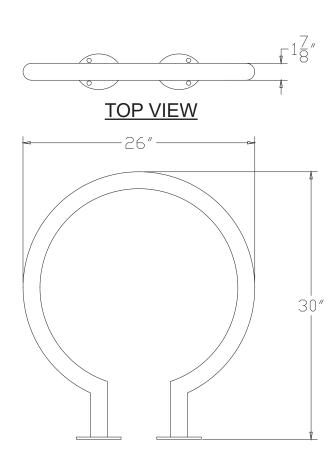

#### Product Data

| 1 Toddet Data |                                   |
|---------------|-----------------------------------|
| Size          | 26" dia x 30" h                   |
| Weight        | 20 lbs                            |
| Material      | Stainless Steel<br>Brushed Finish |
| Anchoring     | Surface Mount                     |

## **ELEVATION VIEW**