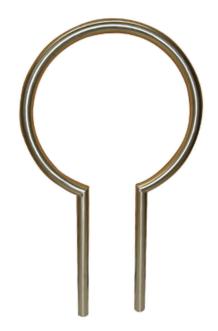

# **MF9039**

## Inground Mount Stainless Steel Circle Bike Rack

#### Product Data

| Size      | 26" dia x 43 1/2" h               |
|-----------|-----------------------------------|
| Weight    | 25 lbs                            |
| Material  | Stainless Steel<br>Brushed Finish |
| Anchoring | Inground Mount                    |