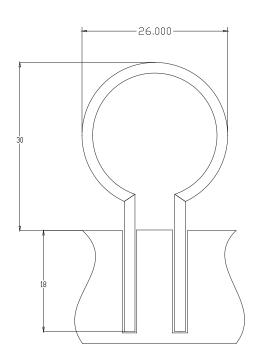

#### Product Data

| Size      | 26" dia x 43 1/2" h               |
|-----------|-----------------------------------|
| Weight    | 25 lbs                            |
| Material  | Stainless Steel<br>Brushed Finish |
| Anchoring | Inground Mount                    |

## **TOP VIEW**

**ELEVATION VIEW** 