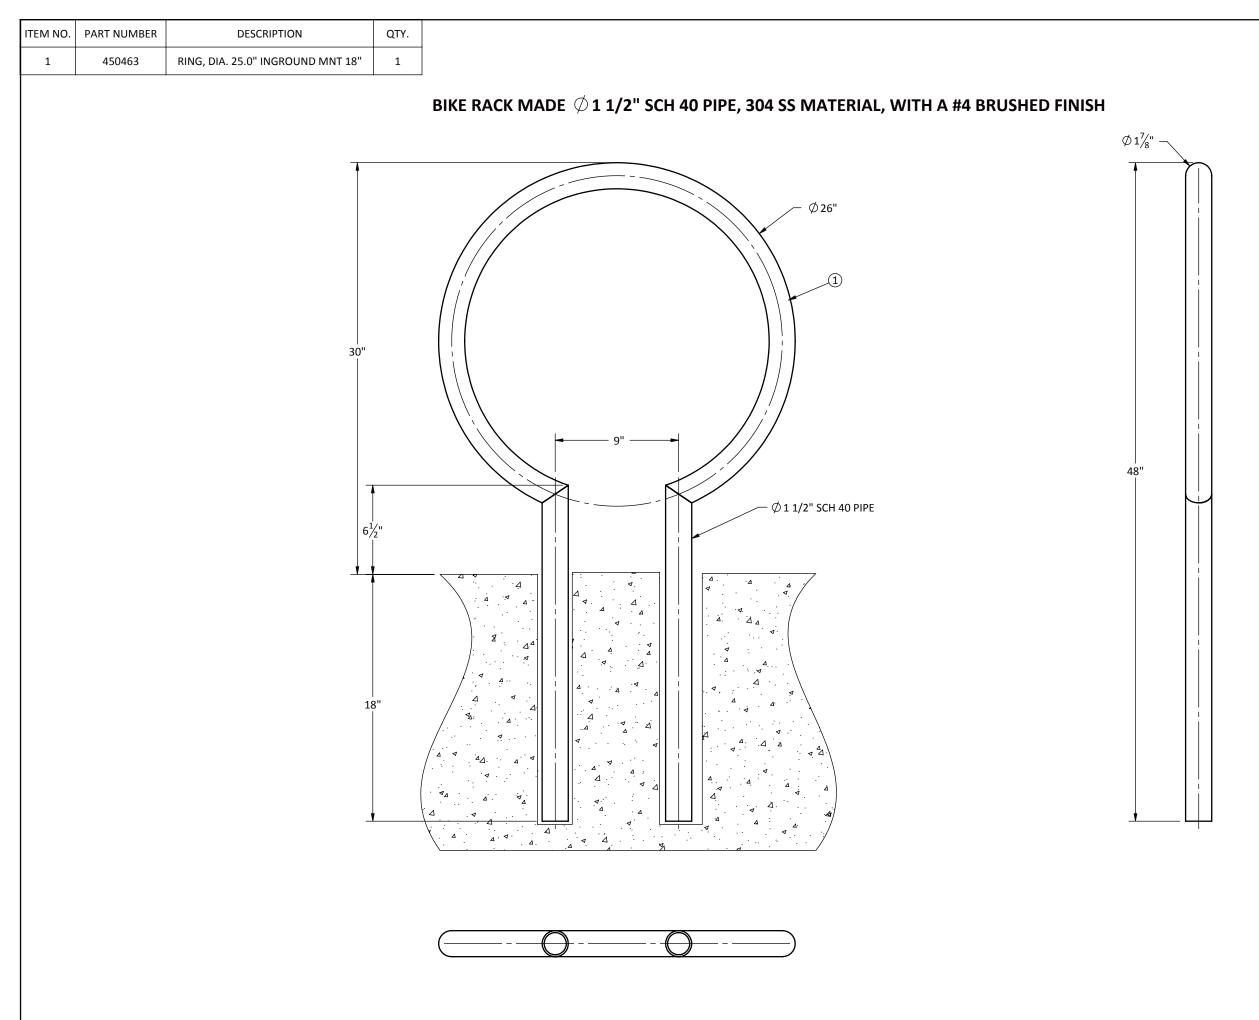

| WAUSAU TILE                                                                                                                                                                                                                                                                                                                                                                                                                                                                                                                       |                 |         |       |
|-----------------------------------------------------------------------------------------------------------------------------------------------------------------------------------------------------------------------------------------------------------------------------------------------------------------------------------------------------------------------------------------------------------------------------------------------------------------------------------------------------------------------------------|-----------------|---------|-------|
| P.O. BOX 1520, WAUSAU, WI 54402-1520<br>800-388-8728<br>E-MAIL: WTILE@WAUSAUTILE.COM                                                                                                                                                                                                                                                                                                                                                                                                                                              |                 |         |       |
| WEBSITE: WWW.WAUSAUTILE.COM                                                                                                                                                                                                                                                                                                                                                                                                                                                                                                       |                 |         |       |
|                                                                                                                                                                                                                                                                                                                                                                                                                                                                                                                                   |                 | REVISIO | -     |
| 1                                                                                                                                                                                                                                                                                                                                                                                                                                                                                                                                 | NAME            | DATE    | NOTES |
| 2                                                                                                                                                                                                                                                                                                                                                                                                                                                                                                                                 |                 |         |       |
| 3                                                                                                                                                                                                                                                                                                                                                                                                                                                                                                                                 |                 |         |       |
| 4                                                                                                                                                                                                                                                                                                                                                                                                                                                                                                                                 |                 |         |       |
| 5<br>6                                                                                                                                                                                                                                                                                                                                                                                                                                                                                                                            |                 |         |       |
| 7                                                                                                                                                                                                                                                                                                                                                                                                                                                                                                                                 |                 |         |       |
| 8                                                                                                                                                                                                                                                                                                                                                                                                                                                                                                                                 |                 |         |       |
| CONFIDENTIAL INFORMATION<br>THESE DRAWINGS, SPECIFICATIONS AND<br>OTHER INFORMATION AND DOCUMENTS<br>ACCOMPANYING THEM ARE THE<br>CONFIDENTIAL AND PROPRIETARY<br>PROPERTY OF WAUSAU TILE, INC. THE<br>DRAWINGS THEMSELVES SHALL BELONG<br>TO THE OWNER FOR USE ONLY ON THE<br>PROJECT. ANY ADDITIONAL USE SHALL<br>REQUIRE THE PRIOR WRITTEN APPROVAL<br>OF WAUSAU TILE, INC. THE PROPRIETARY<br>INFORMATION CONTAINED WITHIN THE<br>DRAWINGS AND THE DOCUMENTS IS AND<br>SHALL REMAIN THE SOLE PROPERTY OF<br>WAUSAU TILE, INC. |                 |         |       |
| BIKE RACK, RING DIA26", INGD18", 304#4 BRUSHED                                                                                                                                                                                                                                                                                                                                                                                                                                                                                    |                 |         |       |
| UNLESS OTHERWISE SPECIFIED<br>DIMENSIONS ARE IN INCHES<br>TOLERANCE:<br>FRACTIONS ± 1/8" ANGLE ±0.5°<br>DIM: 2-PL ±0.01 3-PL ±.005                                                                                                                                                                                                                                                                                                                                                                                                |                 |         |       |
| DF                                                                                                                                                                                                                                                                                                                                                                                                                                                                                                                                | DRAWN BY: JEM   |         |       |
| DA                                                                                                                                                                                                                                                                                                                                                                                                                                                                                                                                | DATE: 4/30/2015 |         |       |
| MATERIAL:                                                                                                                                                                                                                                                                                                                                                                                                                                                                                                                         |                 |         |       |
| CO NUMBER:                                                                                                                                                                                                                                                                                                                                                                                                                                                                                                                        |                 |         |       |
| WEIGHT:                                                                                                                                                                                                                                                                                                                                                                                                                                                                                                                           |                 |         |       |
| NU                                                                                                                                                                                                                                                                                                                                                                                                                                                                                                                                | JMBER:          | MF9     | 039   |
|                                                                                                                                                                                                                                                                                                                                                                                                                                                                                                                                   |                 |         |       |