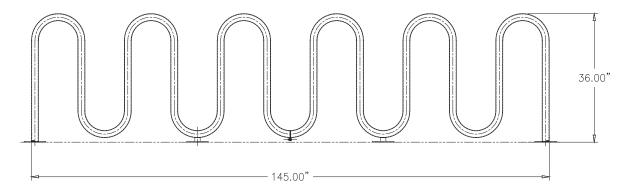

## **ELEVATION VIEW**

#### **Product Data**

| Size      | 145" x 36"h           |
|-----------|-----------------------|
| Weight    | 155 lbs               |
| Material  | Metal<br>Powdercoated |
| Anchoring | Surface Mount         |