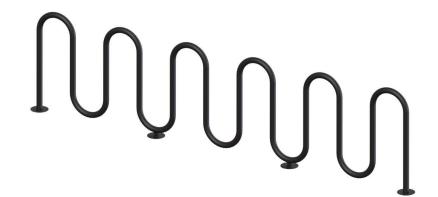

## Surface Mount 11 Loop Bike Rack

#### **Product Data**

| Size      | 145" x 36"h           |
|-----------|-----------------------|
| Weight    | 155 lbs               |
| Material  | Metal<br>Powdercoated |
| Anchoring | Surface Mount         |