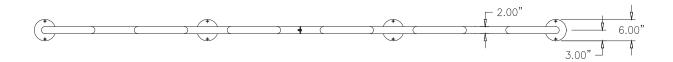

# **MF9030**

## Surface Mount 11 Loop Bike Rack

#### **Product Data**

| Size      | 145" x 36"h           |
|-----------|-----------------------|
| Weight    | 155 lbs               |
| Material  | Metal<br>Powdercoated |
| Anchoring | Surface Mount         |





### **TOP VIEW**



## **ELEVATION VIEW**

#### Site Furnishings Limited Warranty:

For a period of two (2) years for concrete products, one (1) year for plastic products and five (5) years for metal products when the customer has received their product, Wausau Tile, Inc. warrants its concrete products against defects in workmanship and materials per industry standards. This warranty does not cover the above products for cracking and faulting caused by settling due to an improper base; nor does it cover damage caused by impact, vandalism or natural disaster.