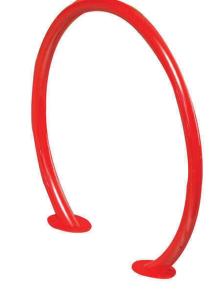

## **MF9024**

Surface Mount Circle Bike Rack

## Product Data

| Size      | 36″ dia x 32 1/2″ h   |
|-----------|-----------------------|
| Weight    | 35 lbs                |
| Material  | Metal<br>Powdercoated |
| Anchoring | Surface Mount         |