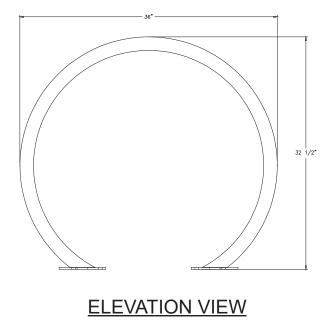

## **MF9024**

Surface Mount Circle Bike Rack

## Product Data

| Size      | 36″ dia x 32 1/2″ h   |
|-----------|-----------------------|
| Weight    | 35 lbs                |
| Material  | Metal<br>Powdercoated |
| Anchoring | Surface Mount         |