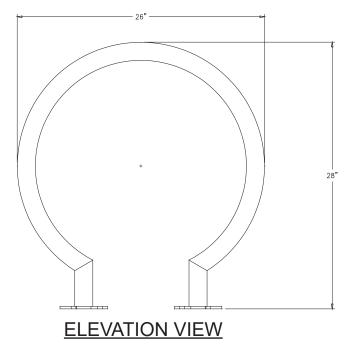

#### Product Data

| Size      | 26″ dia x 28″ h       |
|-----------|-----------------------|
| Weight    | 25 lbs                |
| Material  | Metal<br>Powdercoated |
| Anchoring | Surface Mount         |