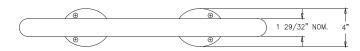

#### Product Data

| Size      | 26″ dia x 28″ h       |
|-----------|-----------------------|
| Weight    | 25 lbs                |
| Material  | Metal<br>Powdercoated |
| Anchoring | Surface Mount         |