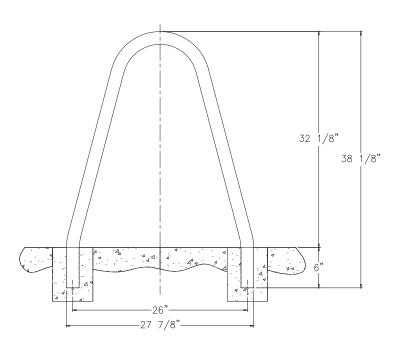

#### Product Data

| Floudel Dala |                       |
|--------------|-----------------------|
| Size         | 27 3/4" x 38 1/8" h   |
| Weight       | 105 lbs               |
| Material     | Metal<br>Powdercoated |
| Anchoring    | Inground Mount        |

### **TOP VIEW**

**ELEVATION VIEW** 