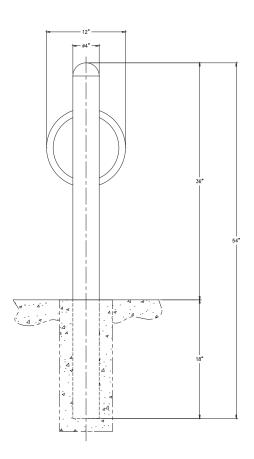

## **ELEVATION VIEW**

### **Product Data**

| Size      | 4" x 12" x 54" h      |
|-----------|-----------------------|
| Weight    | 60 lbs                |
| Material  | Metal<br>Powdercoated |
| Anchoring | Inground Mount        |