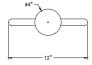

**TOP VIEW** 

### **Product Data**

| Size      | 4" x 12" x 54" h      |
|-----------|-----------------------|
| Weight    | 60 lbs                |
| Material  | Metal<br>Powdercoated |
| Anchoring | Inground Mount        |