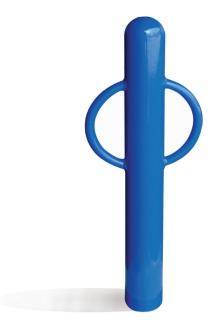

# **MF9014**

## Inground Mount Bike Post Bollard

### **Product Data**

| Size      | 4" x 12" x 54" h      |
|-----------|-----------------------|
| Weight    | 60 lbs                |
| Material  | Metal<br>Powdercoated |
| Anchoring | Inground Mount        |







**TOP VIEW** 

## **ELEVATION VIEW**

#### Site Furnishings Limited Warranty:

For a period of two (2) years for concrete products, one (1) year for plastic products and five (5) years for metal products when the customer has received their product, Wausau Tile, Inc. warrants its concrete products against defects in workmanship and materials per industry standards. This warranty does not cover the above products for cracking and faulting caused by settling due to an improper base; nor does it cover damage caused by impact, vandalism or natural disaster.