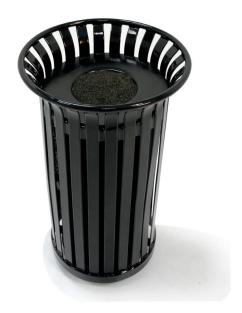

## **MF4005**

## Flat Steel Ash Urn

## **Product Data**

| Size         | 18" dia x 32" h                |
|--------------|--------------------------------|
| Weight       | 90 lbs                         |
| Material     | Steel<br>(1) 10 lb Bag of Sand |
| Anchoring    | (3) 3/8" Leveling Feet         |
| Snuffer Bowl | 14" dia x 1 1/2"               |