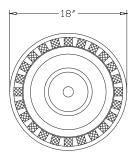

## **Product Data**

| Size         | 18" dia x 32" h                |
|--------------|--------------------------------|
| Weight       | 90 lbs                         |
| Material     | Steel<br>(1) 10 lb Bag of Sand |
| Anchoring    | (3) 3/8" Leveling Feet         |
| Snuffer Bowl | 14" dia x 1 1/2"               |

**ELEVATION VIEW** 

**TOP VIEW** 