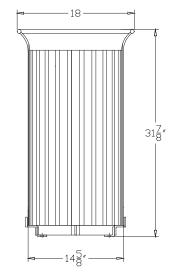

## **Product Data**

| Size         | 18" dia x 32" h                |
|--------------|--------------------------------|
| Weight       | 90 lbs                         |
| Material     | Steel<br>(1) 10 lb Bag of Sand |
| Anchoring    | (3) 3/8" Leveling Feet         |
| Snuffer Bowl | 14" dia x 1 1/2"               |

**ELEVATION VIEW** 

**TOP VIEW** 