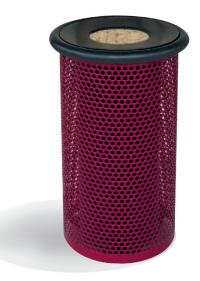

## **MF4001**

## Classic Steel Ash Urn

## Product Data

| Size         | 14″ dia x 28″ h                |
|--------------|--------------------------------|
| Weight       | 40 lbs                         |
| Material     | Steel<br>(1) 10 lb Bag of Sand |
| Anchoring    | (3) Leveling Feet              |
| Snuffer Bowl | 14″ dia x 1 1/2″               |
| Options      | 7 3/4" Silk Screen Logo        |