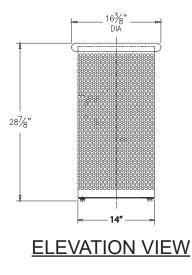

## Product Data

| Size         | 14″ dia x 28″ h                |
|--------------|--------------------------------|
| Weight       | 40 lbs                         |
| Material     | Steel<br>(1) 10 lb Bag of Sand |
| Anchoring    | (3) Leveling Feet              |
| Snuffer Bowl | 14″ dia x 1 1/2″               |
| Options      | 7 3/4" Silk Screen Logo        |