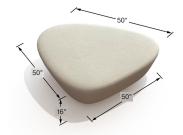

# **GALET I BENCH**

# Shape

### Designers

L'Escaut Architecture

| Elements | Length | Width | Height | Weight |
|----------|--------|-------|--------|--------|
|          | inch   | inch  | inch   | lbs/p  |
| ZB.GL.01 | 50     | 50    | 16     | 2,381  |