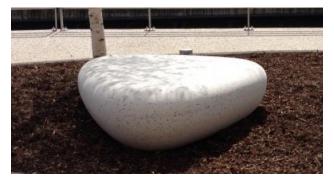

ial custom manufacturing. Order and delivery time on request

## **Product description**

#### Characteristics

- Prefabricated concrete element
- Finish:
  - > Ground & polished: a flat, smooth and polished surface with exposed rock and matrix
  - > Acid wash : a light acid etch finish with an even and flat texture across the entire surface
  - > Weatherstone : a sandblast finish exposing rock and giving a subtle texture and weathered look
- Hidden anchoring

#### **Delivery information**

Delivery only on pallets

### **Project study information**

Specific dimensions in custom manufacturing (only on order): on demand

# **Shipping fees**

On demand

## Colors\*

#### Ground & polished



Acid wash



#### Weatherstone



W22 W30 W33 W38 \* Additional colors available on WausauTile.com





# **GALET II BENCH**

Shape

Height

inch

Weight

lbs/p

Width

inch

|            | ZB.GL.02   | 63           | 63               | 19 1/2             | 4,121              |
|------------|------------|--------------|------------------|--------------------|--------------------|
|            |            | Special cust | om manufacturing | . Order and delive | ry time on request |
|            |            |              |                  |                    |                    |
|            | Product    | t descripti  | on               |                    |                    |
| <u>63"</u> | Characteri | stics        |                  |                    |                    |

Prefabricated concrete element

Length

inch

Finish: .

Elements

- Ground & polished: a flat, smoo