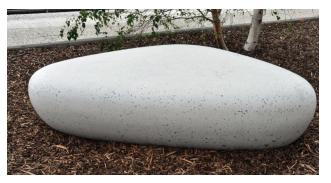

# **GALET I BENCH**

#### Characteristics

- Prefabricated concrete element
- Finish:
  - > Ground & polished: a flat, smooth and polished surface with exposed rock and matrix
  - > Acid wash : a light acid etch finish with an even and flat texture across the entire surface
  - > Weatherstone : a sandblast finish exposing rock and giving a subtle texture and weathered look
- Hidden anchoring