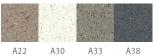

nch   | inch  | inch   | lbs/p  |
| ZB.GL.01 | 50     | 50    | 16     | 2,381  |

! Special custom manufacturing. Order and delivery time on request

## **Product description**

#### Characteristics

- Prefabricated concrete element
- Finish:
  - > Ground & polished: a flat, smooth and polished surface with exposed rock and matrix
  - > Acid wash : a light acid etch finish with an even and flat texture across the entire surface
  - > Weatherstone : a sandblast finish exposing rock and giving a subtle texture and weathered look
- Hidden anchoring

#### **Delivery information**

Delivery only on pallets

### **Project study information**

Specific dimensions in custom manufacturing (only on order): on demand

# **Shipping fees**

On demand

## Colors\*

#### Ground & polished



Acid wash



#### Weatherstone



W22 W30 W33 W38 \* Additional colors available on WausauTile.com





# **GALET II BENCH**

Shape

Height

inch

Weight

lbs/p

Width

inch

|            | ZB.GL.02   | 63           | 63               | 19 1/2             | 4,121              |
|------------|------------|--------------|------------------|--------------------|--------------------|
|            |            | Special cust | om manufacturing | . Order and delive | ry time on request |
|            |            |              |                  |                    |                    |
|            | Product    | t descripti  | on               |                    |                    |
| <u>63"</u> | Characteri | stics        |                  |                    |                    |

Prefabricat