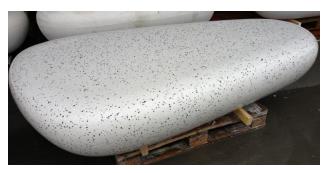

# **GALET I BENCH**

## **Product description**

#### Characteristics

- Prefabricated concrete element
- Finish:
  - > Ground & polished: a flat, smooth and polished surface with exposed rock and matrix
  - > Acid wash : a light acid etch finish with an even and flat texture across the entire surface
  - > Weatherstone : a sandblast finish exposing rock and giving a subtle texture and weathered look
- Hidden anchoring