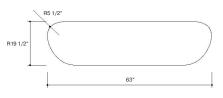

# **GALET II BENCH**

Shape

Height

inch

Weight

lbs/p

Width

inch

|            | ZB.GL.02   | 63           | 63               | 19 1/2             | 4,121              |
|------------|------------|--------------|------------------|--------------------|--------------------|
|            |            | Special cust | om manufacturing | . Order and delive | ry time on request |
|            |            |              |                  |                    |                    |
|            | Product    | t descripti  | on               |                    |                    |
| <u>63"</u> | Characteri | stics        |                  |                    |                    |

### Colors\*

Ground & polished

Weatherstone

W30 W38 W22 W33 \* Additional colors available on WausauTile.com

19 1/2' R17 1/2