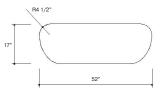

# Shape

|            | ZB.GL.02   | 63           | 63               | 19 1/2             | 4,121              |
|------------|------------|--------------|------------------|--------------------|--------------------|
|            |            | Special cust | om manufacturing | . Order and delive | ry time on request |
|            |            |              |                  |                    |                    |
|            | Product    | t descripti  | on               |                    |                    |
| <u>63"</u> | Characteri | stics        |                  |                    |                    |