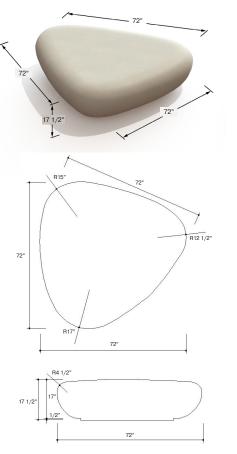

### Designers

L'Escaut Architecture

| Elements | Length<br>inch | Width<br>inch | Height<br>inch | Weight<br>lbs/p |
|----------|----------------|---------------|----------------|-----------------|
| ZB.GL.06 | 72             | 72            | 17 1/2         | 3,750           |