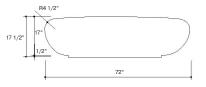

### Designers

L'Escaut Architecture

| Elements | Length<br>inch | Width<br>inch | Height<br>inch | Weight<br>lbs/p |
|----------|----------------|---------------|----------------|-----------------|
| ZB.GL.06 | 72             | 72            | 17 1/2         | 3,750           |