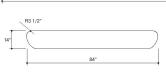

# Shape

### Designers

L'Escaut Architecture

| Elements | Length | Width | Height | Weight |
|----------|--------|-------|--------|--------|
|          | inch   | inch  | inch   | lbs/p  |
| ZB.GL.01 | 50     | 50    | 16     | 2,381  |