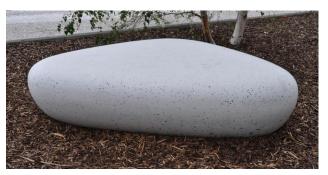

# **GALET I BENCH**

# Shape

#### Characteristics

- Prefabricated concrete element
- Finish:
  - > Ground & polished: a flat, smooth and polished surface with exposed rock and matrix
  - > Acid wash : a light acid etch finish with an even and flat texture across the entire surface
  - > Weatherstone : a sandblast finish exposing rock and giving a subtle texture and weathered look
- Hidden anchoring