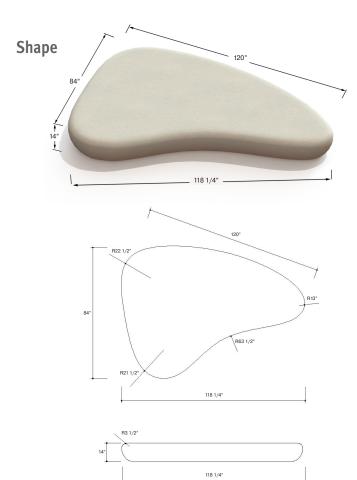

# **GALET V BENCH**

Handling

#### Designers

L'Escaut Architecture

| Elements | Length<br>inch | Width<br>inch | Height<br>inch | Weight<br>lbs/p |
|----------|----------------|---------------|----------------|-----------------|
| ZB.GL.05 | 120            | 84            | 14             | 5,377           |