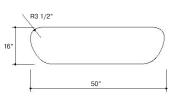

# **GALET I BENCH**

# Shape

### Designers

L'Escaut Architecture

| Elements | Length | Width | Height | Weight |
|----------|--------|-------|--------|--------|
|          | inch   | inch  | inch   | lbs/p  |
| ZB.GL.01 | 50     | 50    | 16     | 2,381  |