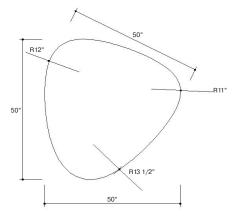

# **GALET I BENCH**

# Shape

### Designers

L'Escaut Architecture

| Elements | Length | Width | Height | Weight |
|----------|--------|-------|--------|--------|
|          | inch   | inch  | inch   | lbs/p  |
| ZB.GL.01 | 50     | 50    | 16     | 2,381  |