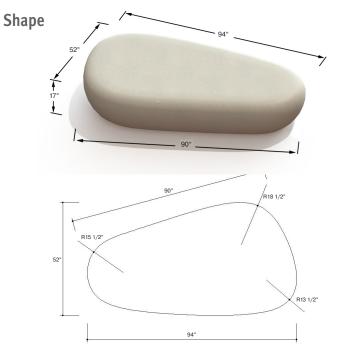

### Designers

L'Escaut Architecture

| Elements | Length<br>inch | Width<br>inch | Height<br>inch | Weight<br>lbs/p |
|----------|----------------|---------------|----------------|-----------------|
| ZB.GL.03 | 94             | 52            | 17             | 5,058           |