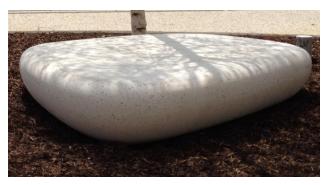

! Special custom manufacturing. Order and delivery time on request

i

### **Product description**

#### Characteristics

- Prefabricated concrete element
- Finish:
  - Ground & polished: a flat, smooth and polished surface with exposed > rock and matrix
  - Acid wash : a light acid etch finish with an even and flat texture across > the entire surface
  - Weatherstone : a sandblast finish exposing rock and giving a subtle > texture and weathered look
- Hidden anchoring

#### **Delivery information**

Delivery only on pallets

### **Project study information**

Specific dimensions in custom manufacturing (only on order): on demand

### **Shipping fees**

On demand

## Colors\*

#### Ground & polished







A22 A30 A33

#### Weatherstone



\* Additional colors available on WausauTile.com



Shape 70





### Handling



### Designers



L'Escaut Architecture



# **GALET V BENCH**





Handling



#### Designers



L'Escaut Architecture

| Elements | Length<br>inch | Width<br>inch | Height<br>inch | Weight<br>lbs/p |
|----------|----------------|---------------|----------------|-----------------|
| ZB.GL.05 | 120            | 84            | 14             | 5,377           |

! Special custom manufacturing. Order and delivery time on request

T

## **Product description**

#### Characteristics

- Prefabricated concrete element
- Finish:
  - Ground & polished: a flat, smooth and polished surface with exposed rock and matrix
  - > Acid wash : a light acid etch finish with an even and flat texture across the entire surface
  - > Weatherstone : a sandblast finish exposing rock