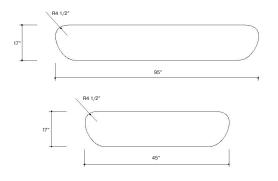

# **GALET II BENCH**

Shape

Height

inch

Weight

lbs/p

Width

inch

|            | ZB.GL.02   | 63           | 63               | 19 1/2             | 4,121              |
|------------|------------|--------------|------------------|--------------------|--------------------|
|            |            | Special cust | om manufacturing | . Order and delive | ry time on request |
|            |            |              |                  |                    |                    |
|            | Product    | t descripti  | on               |                    |                    |
| <u>63"</u> | Characteri | stics        |                  |                    |                    |

### Colors\*

Ground & polished

Weatherstone

W30 W38 W22 W33 \* Additional colors available on WausauTile.com

19 1/2' R17 1/2