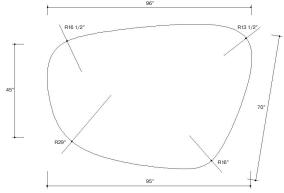

# **GALET I BENCH**

### Designers

L'Escaut Architecture

| Elements | Length | Width | Height | Weight |
|----------|--------|-------|--------|--------|
|          | inch   | inch  | inch   | lbs/p  |
| ZB.GL.01 | 50     | 50    | 16     | 2,381  |