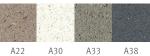

| ZB.GL.06 | 72             | 72            | 17 1/2         | 3,750           |

! Special custom manufacturing. Order and delivery time on request

## **Product description**

#### Characteristics

- Prefabricated concrete element
- Finish:
  - Ground & polished: a flat, smooth and polished surface with exposed rock and matrix
  - > Acid wash : a light acid etch finish with an even and flat texture across the entire surface
  - > Weatherstone : a sandblast finish exposing rock and giving a subtle texture and weathered look
- Hidden anchoring

#### **Delivery information**

Delivery only on pallets

### **Project study information**

Specific dimensions in custom manufacturing (only on order): on demand

## **Shipping fees**

On demand

### Colors\*

#### Ground & polished



Acid wash



#### . .. .



W22 W30 W33 W38