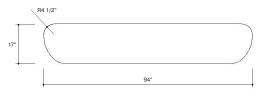

# Shape

### Designers

L'Escaut Architecture

| Elements | Length<br>inch | Width<br>inch | Height<br>inch | Weight<br>lbs/p |
|----------|----------------|---------------|----------------|-----------------|
| ZB.GL.03 | 94             | 52            | 17             | 5,058           |