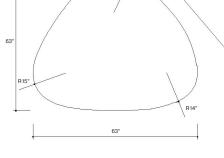

# **GALET II BENCH**

Shape

Height

inch

Weight

lbs/p

Width

inch

|            | ZB.GL.02   | 63           | 63               | 19 1/2             | 4,121              |
|------------|------------|--------------|------------------|--------------------|--------------------|
|            |            | Special cust | om manufacturing | . Order and delive | ry time on request |
|            |            |              |                  |                    |                    |
|            | Product    | t descripti  | on               |                    |                    |
| <u>63"</u> | Characteri | stics        |                  |                    |                    |

### Colors\*

Ground & polished

Weatherstone

W30 W38 W22 W33 \* Additional colors available on WausauTile.com

19 1/2' R17 1/2