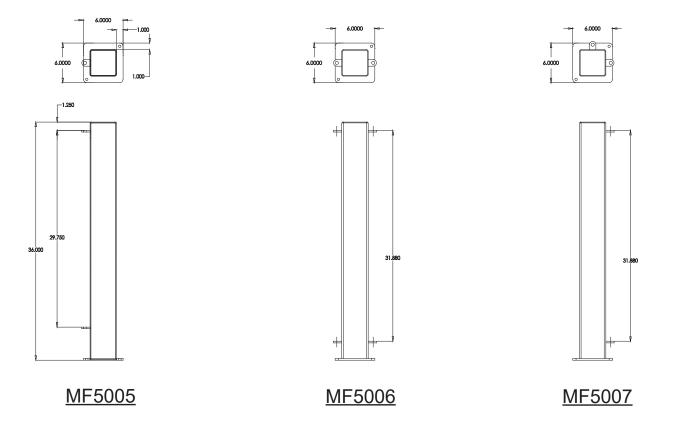

## Product Data

| Size        | 6″ x 6″ x 36″ h                                                |
|-------------|----------------------------------------------------------------|
| Weight      | 30 lbs                                                         |
| Material    | Steel                                                          |
| Anchoring   | Surface Mount                                                  |
| Finish      | Powder Coat                                                    |
| Product No. | End Post: MF5005<br>Center Post: MF5006<br>Corner Post: MF5007 |