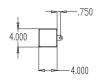

## **Product Data**

| Size        | 4" x 4" x 36" h                                                |
|-------------|----------------------------------------------------------------|
| Weight      | 30 lbs                                                         |
| Material    | Steel                                                          |
| Anchoring   | Inground Mount                                                 |
| Finish      | Powder Coat                                                    |
| Product No. | End Post: MF5008<br>Center Post: MF5009<br>Corner Post: MF5013 |

MF5013