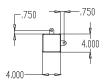

## **Product Data**

| Size        | 4" x 4" x 36" h                                                |
|-------------|----------------------------------------------------------------|
| Weight      | 30 lbs                                                         |
| Material    | Steel                                                          |
| Anchoring   | Inground Mount                                                 |
| Finish      | Powder Coat                                                    |
| Product No. | End Post: MF5008<br>Center Post: MF5009<br>Corner Post: MF5013 |

MF5013