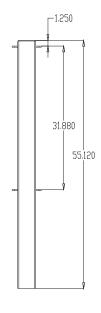

## **Product Data**

| Size        | 4" x 4" x 36" h                                                |
|-------------|----------------------------------------------------------------|
| Weight      | 30 lbs                                                         |
| Material    | Steel                                                          |
| Anchoring   | Inground Mount                                                 |
| Finish      | Powder Coat                                                    |
| Product No. | End Post: MF5008<br>Center Post: MF5009<br>Corner Post: MF5013 |

MF5013