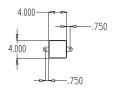

## **Product Data**

| Size        | 4" x 4" x 36" h                                                |
|-------------|----------------------------------------------------------------|
| Weight      | 30 lbs                                                         |
| Material    | Steel                                                          |
| Anchoring   | Inground Mount                                                 |
| Finish      | Powder Coat                                                    |
| Product No. | End Post: MF5008<br>Center Post: MF5009<br>Corner Post: MF5013 |

MF5013