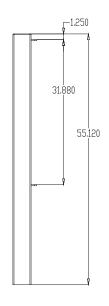

## **Product Data**

| Size        | 4" x 4" x 36" h                                                |
|-------------|----------------------------------------------------------------|
| Weight      | 30 lbs                                                         |
| Material    | Steel                                                          |
| Anchoring   | Inground Mount                                                 |
| Finish      | Powder Coat                                                    |
| Product No. | End Post: MF5008<br>Center Post: MF5009<br>Corner Post: MF5013 |

MF5013