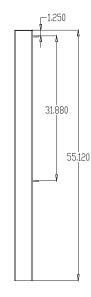

## **Product Data**

| Size        | 4" x 4" x 36" h                                                |
|-------------|----------------------------------------------------------------|
| Weight      | 30 lbs                                                         |
| Material    | Steel                                                          |
| Anchoring   | Inground Mount                                                 |
| Finish      | Powder Coat                                                    |
| Product No. | End Post: MF5008<br>Center Post: MF5009<br>Corner Post: MF5013 |

MF5013