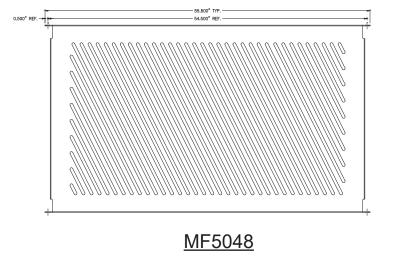

## **Product Data**

| Size        | Vary                                                         |
|-------------|--------------------------------------------------------------|
| Weight      | 62 lbs/ 52 lbs/ 34 lbs                                       |
| Material    | Aluminum                                                     |
| Anchoring   | Attach to Fence Posts                                        |
| Finish      | Powder Coat                                                  |
| Product No. | Full Panel: MF5048<br>1/2 Panel: MF5052<br>1/4 Panel: MF5056 |