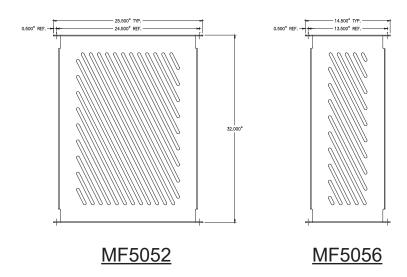

## **Product Data**

| Size        | Vary                                                         |
|-------------|--------------------------------------------------------------|
| Weight      | 62 lbs/ 52 lbs/ 34 lbs                                       |
| Material    | Aluminum                                                     |
| Anchoring   | Attach to Fence Posts                                        |
| Finish      | Powder Coat                                                  |
| Product No. | Full Panel: MF5048<br>1/2 Panel: MF5052<br>1/4 Panel: MF5056 |