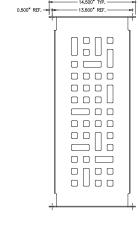

## **Product Data**

| Size        | Vary                                                         |
|-------------|--------------------------------------------------------------|
| Weight      | 62 lbs/ 52 lbs/ 34 lbs                                       |
| Material    | Aluminum                                                     |
| Anchoring   | Attach to Fence Posts                                        |
| Finish      | Powder Coat                                                  |
| Product No. | Full Panel: MF5049<br>1/2 Panel: MF5053<br>1/4 Panel: MF5057 |

MF5053

MF5057