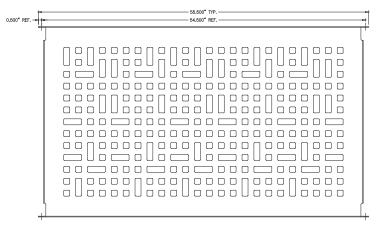

## **Product Data**

| Size        | Vary                                                         |
|-------------|--------------------------------------------------------------|
| Weight      | 62 lbs/ 52 lbs/ 34 lbs                                       |
| Material    | Aluminum                                                     |
| Anchoring   | Attach to Fence Posts                                        |
| Finish      | Powder Coat                                                  |
| Product No. | Full Panel: MF5049<br>1/2 Panel: MF5053<br>1/4 Panel: MF5057 |