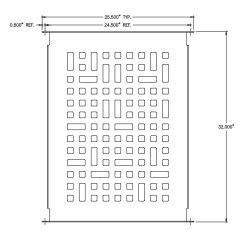

## **Product Data**

| Size        | Vary                                                         |
|-------------|--------------------------------------------------------------|
| Weight      | 62 lbs/ 52 lbs/ 34 lbs                                       |
| Material    | Aluminum                                                     |
| Anchoring   | Attach to Fence Posts                                        |
| Finish      | Powder Coat                                                  |
| Product No. | Full Panel: MF5049<br>1/2 Panel: MF5053<br>1/4 Panel: MF5057 |

MF5053

MF5057