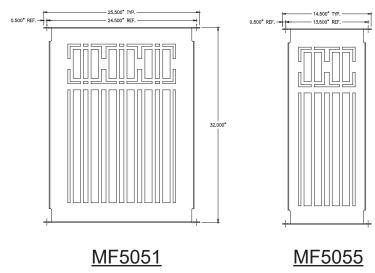

## **Product Data**

| Size        | Vary                                                         |
|-------------|--------------------------------------------------------------|
| Weight      | 62 lbs/ 52 lbs/ 34 lbs                                       |
| Material    | Aluminum                                                     |
| Anchoring   | Attach to Fence Posts                                        |
| Finish      | Powder Coat                                                  |
| Product No. | Full Panel: MF5047<br>1/2 Panel: MF5051<br>1/4 Panel: MF5055 |