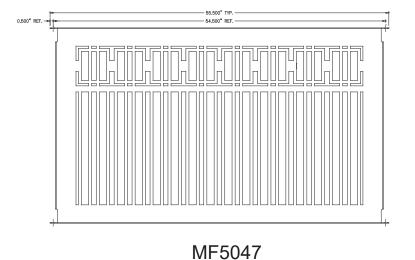

## **Product Data**

| Size        | Vary                                                         |
|-------------|--------------------------------------------------------------|
| Weight      | 62 lbs/ 52 lbs/ 34 lbs                                       |
| Material    | Aluminum                                                     |
| Anchoring   | Attach to Fence Posts                                        |
| Finish      | Powder Coat                                                  |
| Product No. | Full Panel: MF5047<br>1/2 Panel: MF5051<br>1/4 Panel: MF5055 |