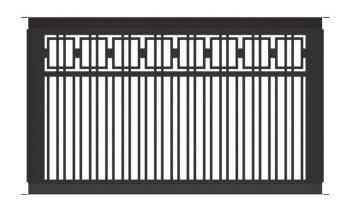

## **FENCE PANEL**

## Box Design

## **Product Data**

| Size        | Vary                                                         |
|-------------|--------------------------------------------------------------|
| Weight      | 62 lbs/ 52 lbs/ 34 lbs                                       |
| Material    | Aluminum                                                     |
| Anchoring   | Attach to Fence Posts                                        |
| Finish      | Powder Coat                                                  |
| Product No. | Full Panel: MF5047<br>1/2 Panel: MF5051<br>1/4 Panel: MF5055 |