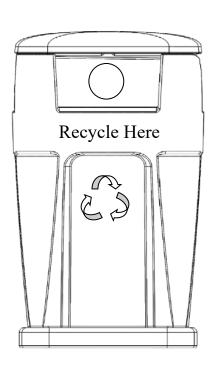

# TF1954 Recycling Waste Container:

### Features:

- 29" Square x 47" Tall
- 65-Gallon capacity
- Arrives fully assembled and ready for use.
- 4-way entry lid with custom opening options (see examples below) (Sketch your own design)
- Complete unit weighs 150 pounds (empty)
- High impact & UV stable polyethylene plastic
- Double wall fabrication adds structural strength
- Gravity Lock included
- Smooth interior assists with waste removal
- 3-piece design allows for individual replacement parts
- Easily converts to a waste container
- 10 standard colors available
- Custom options include logos, symbols and premium colors.