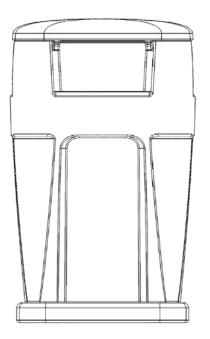

## TF1953 Solid Waste Container:

#### Features:

- 29" Square x 47" Tall
- 65-Gallon capacity
- Arrives fully assembled and ready for use.
- Complete unit weighs 150 pounds (empty)
- High impact & UV stable polyethylene plastic
- Double wall fabrication adds structural strength
- Gravity Lock included
- Smooth interior assists with waste removal
- 4-way entry lid
- 3-piece design allows for individual replacement parts.
- Easily converts to a recycling container
- 10 standard colors available
- Custom options include logos, symbols and premium colors.