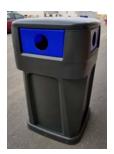

# TF1954 Recycling Waste Container:

### Features:

- 29" Square x 47" Tall
- 65-Gallon capacity
- Arrives fully assembled and ready for use.
- 4-way entry lid with custom opening options (see examples below) (Sketch your own design)
- Complete unit weighs 150 pounds (empty)
- High impact & UV stable polyethylene plastic
- Double wall fabrication adds structural strength
- Gravity Lock included
- Smooth interior assists with waste removal
- 3-piece design allows for individual replacement parts
- Easily converts to a waste container
- 10 standard colors available
- Custom options include logos, symbols and premium colors.