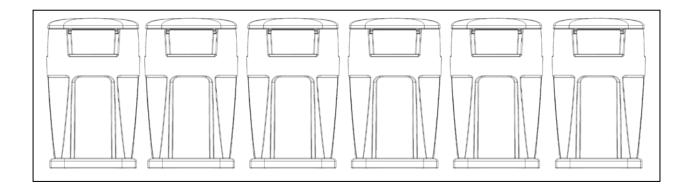

#### Features:

- 29" Square x 47" Tall
- 65-Gallon capacity
- Arrives fully assembled and ready for use.
- Complete unit weighs 150 pounds (empty)
- High impact & UV stable polyethylene plastic
- Double wall fabrication adds structural strength
- Gravity Lock included
- Smooth interior assists with waste removal
- 4-way entry lid
- 3-piece design allows for individual replacement parts.
- Easily converts to a recycling container
- 10 standard colors available
- Custom options include logos, symbols and premium colors.

### Features:

- 29" Square x 47" Tall
- 65-Gallon capacity
- Arrives fully assembled and ready for use.
- 4-way entry lid with custom opening options (see examples below) (Sketch your own design)
- Complete unit weighs 150 pounds (empty)
- High impact & UV stable polyethylene plastic
- Double wall fabrication adds structural strength
- Gravity Lock included
- Smooth interior assists with waste removal
- 3-piece design allows for individual replacement parts
- Easily converts to a waste container
- 10 standard colors available
- Custom options include logos, symbols and premium colors.